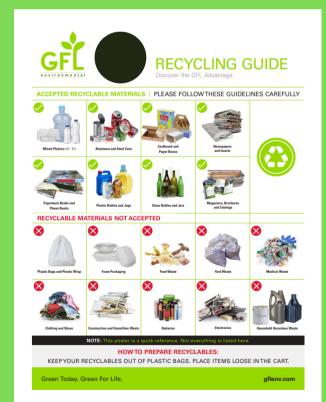

## **Cart Placement**

Please follow these guidelines for automated recycle collection.

- Place recycling cart with metal bar facing
- Place cart behind curb
- Make certain to leaave space between cart and other itmes.
- Do not place near signs or parked vehicles